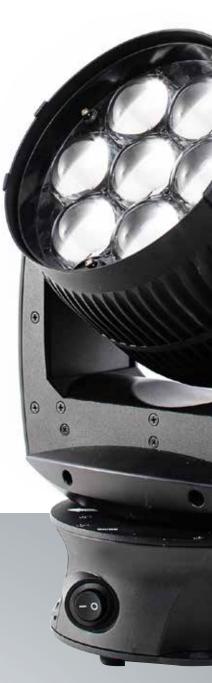

# THE IMPRESSION X4S IN BRIEF

The Impression X4S features 7 high power RGBW LEDs, each rated at 15W, with a 7  $^{\circ}$  - 50  $^{\circ}$  zoom range. Using the same optics as the Impression X4, the X4S features the same characteristics of a well defined hard edged beam at the lower zoom range, with a homogeneous and soft edged beam at wider angles. Being smaller and lighter, the X4S features fast pan and tilt movement with 16 bit control.

LIGHT SOURCE 7 High Power RGBW LEDs 50,000 hours life time

OPTICAL SYSTEM Motorized zoom system with 7° to 50° beam angle 15W Quad color LED's

High efficiency collimator cluster for maximum light output