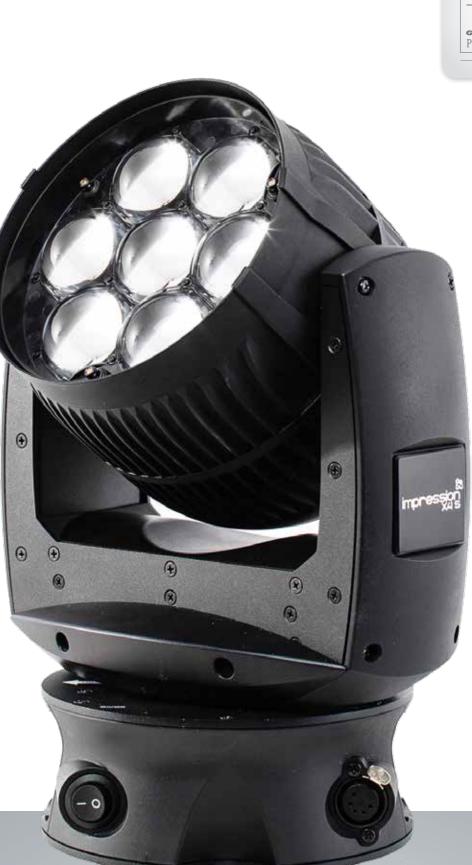

# THE IMPRESSION X4S IN BRIEF

The Impression X4S features 7 high power RGBW LEDs, each rated at 15W, with a 7  $^{\circ}$  - 50  $^{\circ}$  zoom range. Using the same optics as the Impression X4, the X4S features the same characteristics of a well defined hard edged beam at the lower zoom range, with a homogeneous and soft edged beam at wider angles. Being smaller and lighter, the X4S features fast pan and tilt movement with 16 bit control.

LIGHT SOURCE 7 High Power RGBW LEDs 50,000 hours life time

OPTICAL SYSTEM Motorized zoom system with 7° to 50° beam angle 15W Quad color LED's

High efficiency collimator cluster for maximum light output