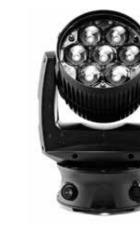

# THE IMPRESSION X4S IN BRIEF

The Impression X4S features 7 high power RGBW LEDs, each rated at 15W, with a 7  $^{\circ}$  - 50  $^{\circ}$  zoom range. Using the same optics as the Impression X4, the X4S features the same characteristics of a well defined hard edged beam at the lower zoom range, with a homogeneous and soft edged beam at wider angles. Being smaller and lighter, the X4S features fast pan and tilt movement with 16 bit control.

LIGHT SOURCE 7 High Power RGBW LEDs 50,000 hours life time

OPTICAL SYSTEM Motorized zoom system with 7° to 50° beam angle 15W Quad color LED's

High efficiency collimator cluster for maximum light output