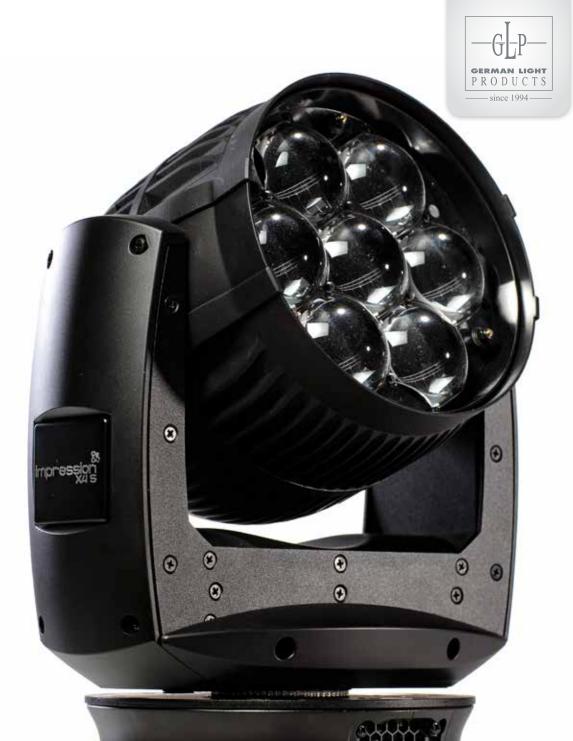

## THE IMPRESSION X4S WHITE IN BRIEF

The Impression X4S features 7 high power CwWw LEDs, each rated at 15W, with a 7  $^{\circ}$  - 50  $^{\circ}$  zoom range. Using the same optics as the Impression X4, the X4S features the same characteristics of a well defined hard edged beam at the lower zoom range, with a homogeneous and soft edged beam at wider angles. Being smaller and lighter, the X4S features fast pan and tilt movement with 16 bit control.

LIGHT SOURCE 7 High Power CwWw LEDs Cold White: 10000K (CRI:74) Warm White: 2700K (CRI:94)

## OPTICAL SYSTEM

Motorized zoom system with 7° to 50° beam angle High efficiency collimator cluster for maximum light output