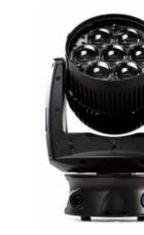

impression

## THE IMPRESSION X4S WHITE IN BRIEF

The Impression X4S features 7 high power CwWw LEDs, each rated at 15W, with a 7  $^{\circ}$  - 50  $^{\circ}$  zoom range. Using the same optics as the Impression X4, the X4S features the same characteristics of a well defined hard edged beam at the lower zoom range, with a homogeneous and soft edged beam at wider angles. Being smaller and lighter, the X4S features fast pan and tilt movement with 16 bit control.

LIGHT SOURCE 7 High Power CwWw LEDs Cold White: 10000K (CRI:74) Warm White: 2700K (CRI:94)