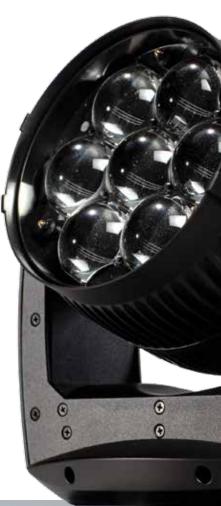

## THE IMPRESSION X4S WHITE IN BRIEF

The Impression X4S features 7 high power CwWw LEDs, each rated at 15W, with a 7  $^{\circ}$  - 50  $^{\circ}$  zoom range. Using the same optics as the Impression X4, the X4S features the same characteristics of a well defined hard edged beam at the lower zoom range, with a homogeneous and soft edged beam at wider angles. Being smaller and lighter, the X4S features fast pan and tilt movement with 16 bit control.

LIGHT SOURCE 7 High Power CwWw LEDs Cold White: 10000K (CRI:74) Warm White: 2700K (CRI:94)

## OPTICAL SYSTEM

Motorized zoom system with 7° to 50° beam angle High efficiency collimator cluster for maximum light output