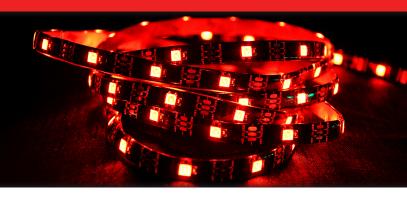

# LED Tape

#### LIGHT SOURCE

| LED         | 30/90, 60/180, 60/300 |
|-------------|-----------------------|
|             | per Meter             |
| LED colors  | RGB                   |
| Field angle | 120°                  |