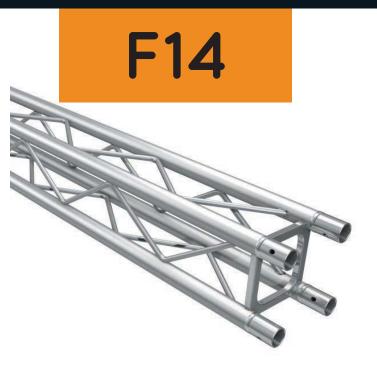

The F14 is a decorative truss platform perfect for display applications such as, exhibition stands, advertising, store fronts or even for your home!

Being small and unobtrusive, as well as being load bearing means the F14 is an ideal choice for areas with space restrictions. Its lightweight frame also makes it ideal for fast, easy and efficient transport.

## Technical Data

Pipe diameter: 0.79" Wall thickness: 0.08"

Material: AI EN AW-6061 T6

Snake brace: 0.24" Connectors: Included Yes

TÜV Nord cert.:

| Span | Uniform<br>distribution<br>load | Deflection | Center<br>point load | Deflection | Third point load | Deflection | Quarter<br>point load | Deflection |
|------|---------------------------------|------------|----------------------|------------|------------------|------------|-----------------------|------------|
| Feet | Pounds/<br>foot                 | Inches     | Pounds               | Inches     | Pounds           | Inches     | Pounds                | Inches     |
| 6.7  | 69.9                            | 0.17       | 379.3                | 0.2        | 229.3            | 0.2        | 152.1                 | 0.2        |
| 9.8  | 46.4                            | 0.57       | 249.2                | 0.5        | 187.4            | 0.6        | 125.7                 | 0.6        |
| 13.1 | 28.2                            | 1.1        | 185.2                | 0.9        | 138.9            | 1.1        | 92.6                  | 1.1        |
| 16.4 | 17.5                            | 1.73       | 143.3                | 1.4        | 108              | 1.8        | 72.8                  | 1.6        |
| 19.7 | 12.1                            | 2.5        | 116.9                | 2.1        | 88.2             | 2.6        | 57.3                  | 2.4        |
| 23   | 8.1                             | 3.4        | 94.8                 | 2.8        | 72.8             | 3.5        | 48.5                  | 3.3        |