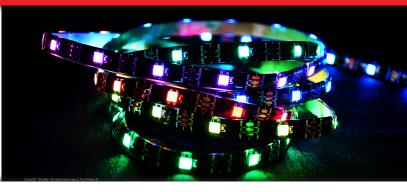

# Pixel Tape

### LIGHT SOURCE

| LED         | 30, 60, 72 or 144 per |
|-------------|-----------------------|
|             | Meter                 |
| LED colors  | RGB, RGBW,            |
|             | RGBWW/CW,             |
|             | RGBCW, RGBWW,         |
|             | WW/CW                 |
| Field angle | 120°                  |

#### CONTROL

| DMX    | W\$2811, W\$2812, |
|--------|-------------------|
|        | WS2812B, SK6812   |
| ArtNet |                   |
| SACN   |                   |

#### HOUSING

| Colors   | Black or White PCB                       |
|----------|------------------------------------------|
| Cutting  | Cut after any pixel<br>for custom length |
| Mounting | 3M adhesive<br>backing                   |
| Length   | custom length by<br>DMX universe         |

## **OPERATING CONDITIONS**

| Voltage        | 5V, 12V, 24V     |
|----------------|------------------|
| Outdoor rating | IP20, IP65, IP68 |
| Max. temp.     | 104°F            |
| Min. temp.     | 23°F             |