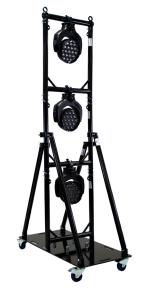

UBASE shown with 3 x UTORM50-B, 1 x UTOP-50-B, 2 x short stabilizers and 2 x long stabilizers

## UBASE TOWER

The UBASE enables a new mobile solution using the UTORM system from GLP.

Perfect for sidelight needs or anywhere that lighting ladders need to be flexible and repositionable.

The UBASE solution allows automated and conventional lighting fixtures, or other equipment, to be rigged and maneuvered with ease.

**UBASE** is constructed from solid steel for strength and stability, incorporates carrying handles, and is predrilled to accept the standard UTORM50.

Stabililizer arms ensure rigidity and security.