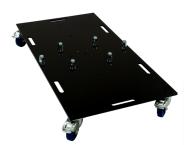

**UBASE** is constructed from solid steel for strength and stability, incorporates carrying handles, and is predrilled to accept the standard UTORM50.

Stabililizer arms ensure rigidity and security.