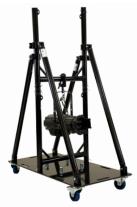

**UBASE** is constructed from solid steel for strength and stability, incorporates carrying handles, and is predrilled to accept the standard UTORM50.

Stabililizer arms ensure rigidity and security.