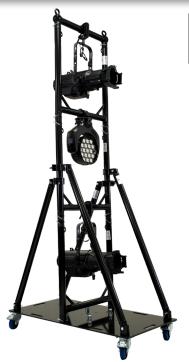

UBASE shown with 3 x UTORM50-B, 1 x UTOP-50-B, 2 x short stabilizers and 2 x long stabilizers

## UBASE TOWER

The UBASE enables a new mobile solution using the UTORM system from GLP.

Perfect for sidelight needs or anywhere that lighting ladders need to be flexible and repositionable.

The UBASE solution allows automated and conventional lighting fixtures, or other equipment, to be rigged and maneuvered with ease.

**UBASE** is constructed from solid steel for strength and stability, incorporates carrying handles, and is predrilled to accept the standard UTORM50.

Stabililizer arms ensure rigidity and security.