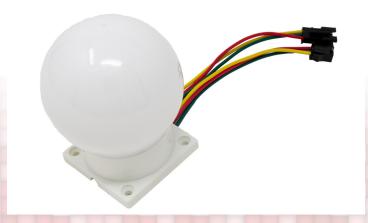

## **60mm Sphere Surface Mount Marquee LED**

60mm LED Pixel ball
Input voltage DC12V
Power 1.44W
Light source 5050 IC chip UCS1903
Diameter 60mm
CRI >80
IP Rating IP66
Cover type Rounded opaque
Beam angle 300 °