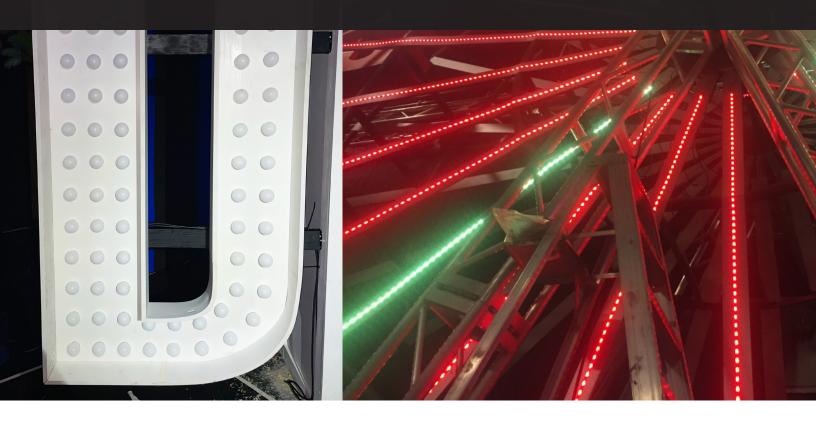

## **60mm Sphere Surface Mount Marquee LED**

60mm LED Pixel ball
Input voltage DC12V
Power 1.44W
Light source 5050 IC chip UCS1903
Diameter 60mm
CRI >80
IP Rating IP66
Cover type Rounded opaque
Beam angle 300 °