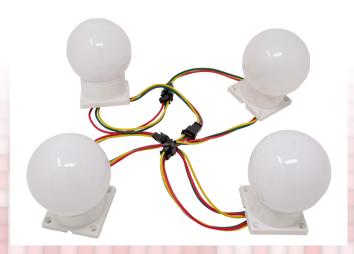

## **60mm Sphere Surface Mount Marquee LED**

60mm LED Pixel ball
Input voltage DC12V
Power 1.44W
Light source 5050 IC chip UCS1903
Diameter 60mm
CRI >80
IP Rating IP66
Cover type Rounded opaque
Beam angle 300 °