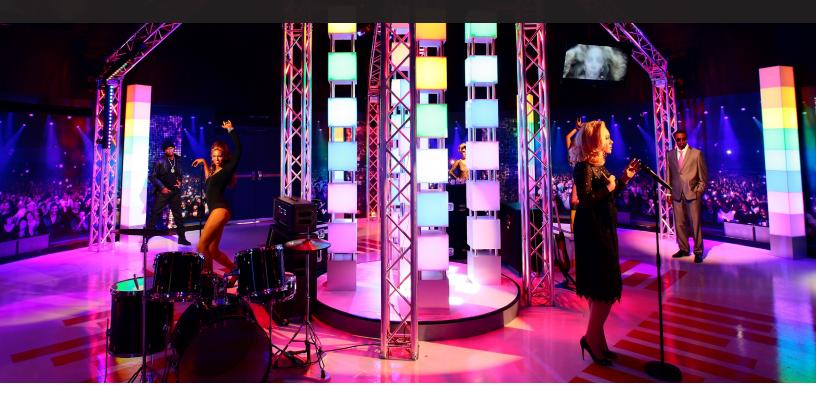

## DATA SHEET Scenic LED

Scenex Lighting has its heart in creating beautiful scenic lighting elements, and its head in the practical solutions of taking these often delicate items into the real world of entertainment lighting applications.

From the toughest concert touring schedules to fast assembly items for quick change events, and the consistency of long running shows that need identical performance from the very first to the very last show, Scenex Lighting has it covered.

Our solutions comprise not just the lighting elements themselves but also the control and the systems that make them work in a practical and affordable format. We back this up by years of experience and knowledge from our staff who are the heads behind developing so many of our products. If we've done it, then we know how to solve it, and we are happy to share our experience.

The full range of Scenex Lighting offer practical, affordable and reliable solutions to your LED set lighting needs.

8 x 8 Pixel RGBW Digital Matrix

80mm X 80mm LED Matrix
Input voltage DC5V
Power 16W
Light source 64 SMD 5050 RGBW, SK6812 IC chip USC2904
CRI >80
IP Rating IP22
Beam angle 120 °