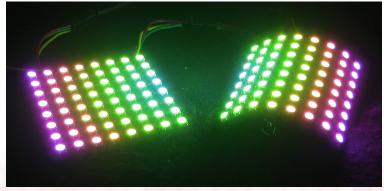

The full range of Scenex Lighting offer practical, affordable and reliable solutions to your LED set lighting needs.

8 x 8 Pixel RGBW Digital Matrix

80mm X 80mm LED Matrix
Input voltage DC5V
Power 16W
Light source 64 SMD 5050 RGBW, SK6812 IC chip USC2904
CRI >80
IP Rating IP22
Beam angle 120 °