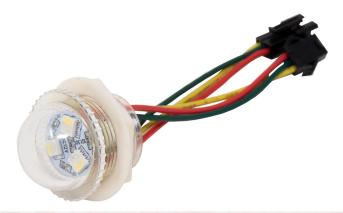

## DATA SHEET Scenic LED

35mm Pixel Dome
Input voltage DC12V
Power 1.44W
Light source 9 x 5050 SMD
IC chip UCS2903
Diameter 35mm
CRI >80
IP Rating IP67
Beam angle 180 °

## 26mm Pixel Dome LED RGBW IP67

26mm LED Pixel Dome
Input voltage DC12V
Power 1.44W
Light source 3 SMD 5050 RGBW
IC chip UCS1903
Diameter 26mm
CRI >80
IP Rating IP67
Beam angle 180 °

GLP German Light Products, Inc. 1145 Arroyo Street, Unit A San Fernando, CA 91340 Tel: 818.767.8899