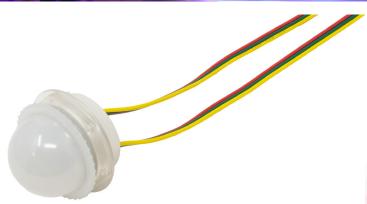

## DATA SHEET Scenic LED

35mm Pixel Dome
Input voltage DC12V
Power 1.44W
Light source 9 x 5050 SMD
IC chip UCS2903
Diameter 35mm
CRI >80
IP Rating IP67
Beam angle 180 °