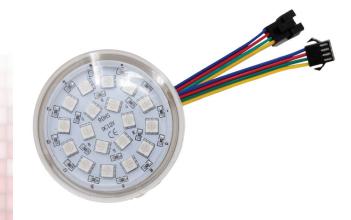

GLP German Light Products, Inc. 1145 Arroyo Street, Unit A San Fernando, CA 91340 Tel: 818.767.8899

www.germanlightproducts.com

18 RGBW LED Puck

65mm LED Puck Input Voltage DC24V Power 4.5W Light Source 18 x 5050 SMD RGBW IC chip VSC 2909 Diameter 65mm CRI >80 IP Rating IP66 Cover Type Clear Beam Angle 145° Mount Point Outer Diameter 18mm Pitch Thread 1.5mm Standard