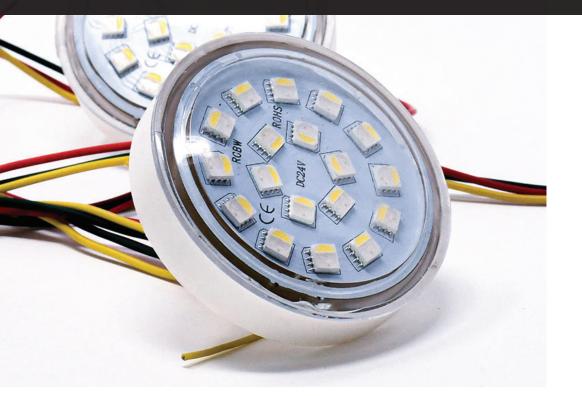

GLP German Light Products, Inc. 1145 Arroyo Street, Unit A San Fernando, CA 91340 Tel: 818.767.8899

www.germanlightproducts.com

18 RGBW LED Puck

65mm LED Puck Input Voltage DC24V Power 4.5W Light Source 18 x 5050 SMD RGBW IC chip VSC 2909 Diameter 65mm CRI >80 IP Rating IP66 Cover Type Clear Beam Angle 145° Mount Point Outer Diameter 18mm Pitch Thread 1.5mm Standard