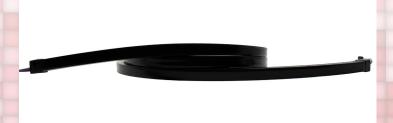

## DATA SHEET Shadow Line

Scenex Lighting premiers a new range of flexible scenic LED solutions called Shadow Line. Incorporating a newly developed black housing for LED tape, the Shadow Line series appears completely invisible when turned off. The subtlety and innovation of the product design opens up a new world of creativity options for lighting, scenic, and production designers wanting to incorporate a clean and modern style, without the appearance of a dominant element when not being used.