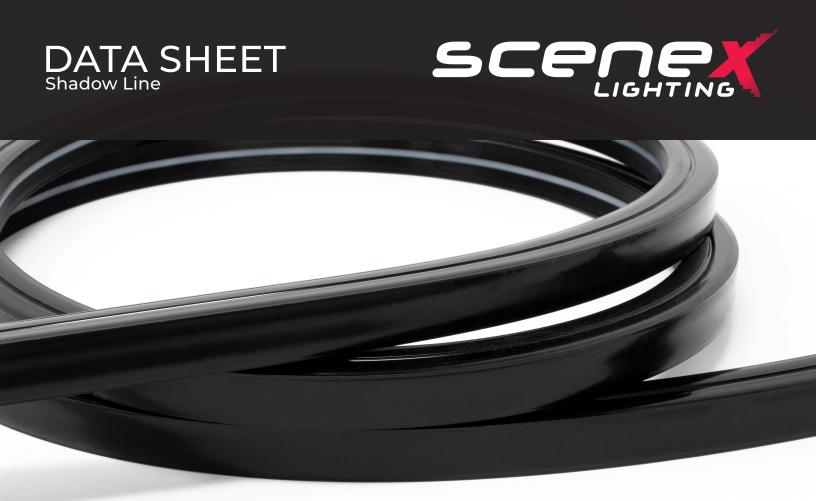

## DATA SHEET Shadow Line

Scenex Lighting premiers a new range of flexible scenic LED solutions called Shadow Line. Incorporating a newly developed black housing for LED tape, the Shadow Line series appears completely invisible when turned off. The subtlety and innovation of the product design opens up a new world of creativity options for lighting, scenic, and production designers wanting to incorporate a clean and modern style, without the appearance of a dominant element when not being used.

## Control

DMX IC Chipsets WS2811, WS2812, TM1814
Connector 3 pin JST, 4 pin JST
Protocols WS2811, WS2812, SK6812, WS2813, WS2812b

Housing

Color black

Cutting cut lines and marks after every pixel for custom lengths