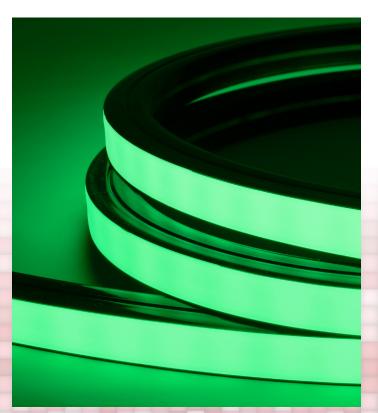

Shadow Line series products come in a wide variety of LED options including single color, White variable, RGB and RGBW, with and without individual pixel control, in a variety of different voltage options to meet all project design needs.