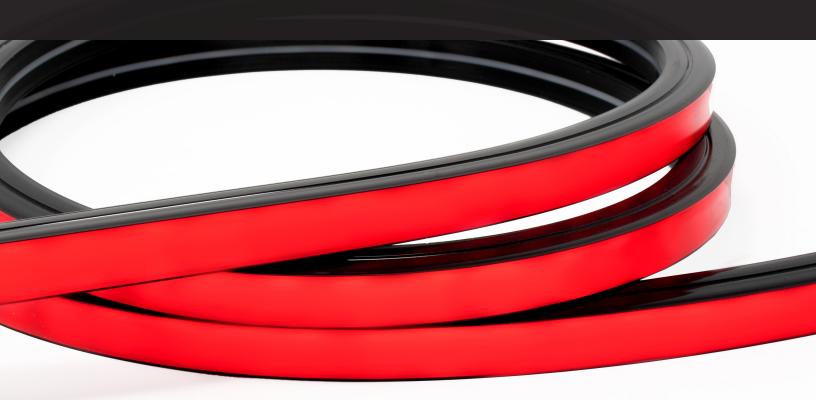

## DATA SHEET Shadow Line

Scenex Lighting premiers a new range of flexible scenic LED solutions called Shadow Line. Incorporating a newly developed black housing for LED tape, the Shadow Line series appears completely invisible when turned off. The subtlety and innovation of the product design opens up a new world of creativity options for lighting, scenic, and production designers wanting to incorporate a clean and modern style, without the appearance of a dominant element when not being used.

Shadow Line series products come in a wide variety of LED options including single color, White variable, RGB and RGBW, with and without individual pixel control, in a variety of different voltage options to meet all project design needs.